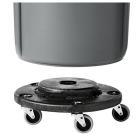

# **BRUTE® DOLLY BLACK**

The Rubbermaid Commercial Products BRUTE® Dolly smoothly and efficiently transports 20, 32, 44, and 55-gallon BRUTE® containers easily and quickly.

#### **FEATURES & BENEFITS**

- Provides easy mobility and maneuverability when collecting and transporting heavy loads.
- Supports loads up to 250 lbs.
- Innovative twist-lock design keeps containers secure
- 5 non-marking casters move quietly and efficiently
- Durable construction
- Maneuvers safely and easily across rough or uneven surfaces
- Replacement parts: FG2640M10000 Swivel Caster, FG2640M20000 Caster Removal Tool, FG2640M30000 - Swivel Caster Kit (For more info: visit www.specialmade.com)