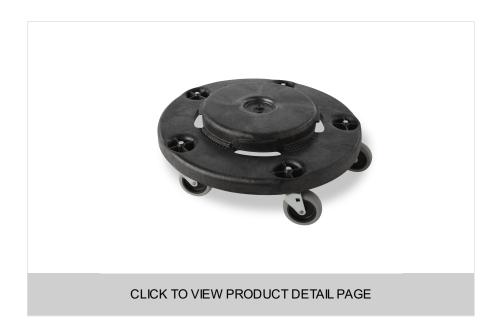

# **BRUTE® DOLLY BLACK**

The Rubbermaid Commercial Products BRUTE® Dolly smoothly and efficiently transports 20, 32, 44, and 55-gallon BRUTE® containers easily and quickly.

#### **FEATURES & BENEFITS**

- Provides easy mobility and maneuverability when collecting and transporting heavy loads.
- Supports loads up to 250 lbs.
- Innovative twist-lock design keeps containers secure
- 5 non-marking casters move quietly and efficiently
- Durable construction
- Maneuvers safely and easily across rough or uneven surfaces
- Replacement parts: FG2640M10000 Swivel Caster, FG2640M20000 Caster Removal Tool, FG2640M30000 - Swivel Caster Kit (For more info: visit www.specialmade.com)