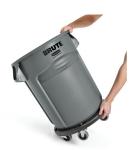

# **BRUTE® DOLLY BLACK**

The Rubbermaid Commercial Products BRUTE® Dolly smoothly and efficiently transports 20, 32, 44, and 55-gallon BRUTE® containers easily and quickly.

#### **FEATURES & BENEFITS**

- Provides easy mobility and maneuverability when collecting and transporting heavy loads.
- Supports loads up to 250 lbs.
- Innovative twist-lock design keeps containers secure
- 5 non-marking casters move quietly and efficiently
- Durable construction
- Maneuvers safely and easily across rough or uneven surfaces
- Replacement parts: FG2640M10000 Swivel Caster, FG2640M20000 Caster Removal Tool, FG2640M30000 - Swivel Caster Kit (For more info: visit www.specialmade.com)